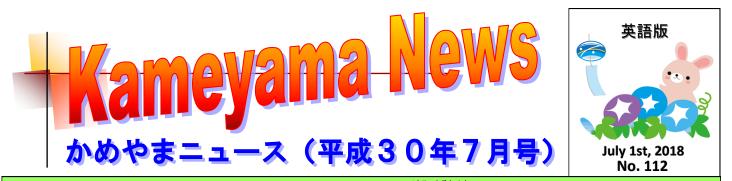

# Seki Juku Gion Natsu Matsuri (関宿祇園夏まつり)

# Inquiry: Seki Juku Gion Natsu Matsuri Jikkō linkai Jimukyoku (Kameyama-shi Kankō Kyōkai TEL: 0595-97-8877)

"Seki Juku Gion Natsu Matsuri" that colors summer in Seki Juku will be held this year again. The highlight of the festival is "Butai Mawashi", the upper portion of the big float is rotated at several points during the tour. "Butai Mawashi" performed with four floats at the same time is a very powerful and exciting show. Enjoy the gorgeous summer night event.

OButai Mawashi : July 21 (Sat) 16:30 to around 22:00

at Seki Shrine from 18:30 (4 floats) at Nakamachi from 20:00 (4 floats) Butai Mawashi Uuly 22 (Sat) 17:00 to

<u>Butai Mawashi</u> : July 22 (Sat) 17:00 to around 22:00 at Nakamachi from 19:45 (2 floats)