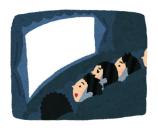

### Decoration of Andon (oriental lamps)

July 21 (Sat) 18:00 to 21:00 (It will be postponed to 22 (Sun) in case of rain.)

Cars decorated with lamps

\* About 300 lamps will be lit up along the street (about 670 meters long in Shinjo area).

8

Andon no Sōshoku