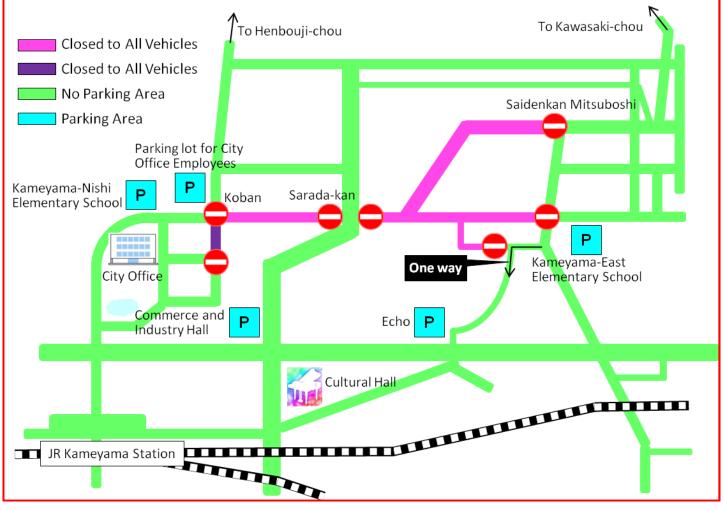

"Kameyama Ōichi" has been continuing for over a century and it is the greatest winter event in Kameyama.

Various events, sales and food stalls will take place in Higashi -machi and Hon-machi streets (pink colored streets in the map) in these 2 days. Please do not miss Kameyama Ōichi!

# Period of Traffic Regulation January 25(Sat) from 7:00 to 18:00 January 26(Sun) from 9:00 to 18:00 January 25 (Sat) & 26 (Sun) 9:00 to 18:00

**X**The traffic regulation is subject to change depending on conditions.