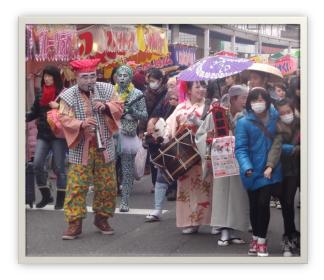

#### Kameyama Ōichi 北勢名物「亀山大市」

Inquiry: Kameyama Ōichi Jikkō Iinkai Jimukyoku (TEL: 0595-82-1331)

A specialty event in northern Ise district, "Kameyama Ōichi" will be held on January 25 (Sat) and 26 (Sun) both days from 10:00 to 16:00.

"Kameyama Ōichi" has been continuing for over a century and it is the greatest winter event in Kameyama.

Various events, sales and food stalls will take place in Higashi -machi and Hon-machi streets (pink colored streets in the map) in these 2 days. Please do not miss Kameyama Ōichi!