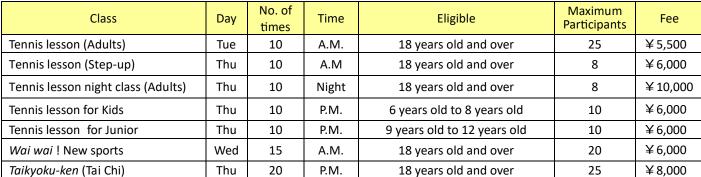

### ■ *Higashino Kōen Taiikukan* (Higashino Park Gymnasium) (TEL: 0595-83-1888)

|                                  |     |              |       |                               |                         | <b>-</b> |
|----------------------------------|-----|--------------|-------|-------------------------------|-------------------------|----------|
| Class                            | Day | No. of times | Time  | Eligible                      | Maximum<br>Participants | Fee      |
| Enjoy! aerobics                  | Tue | 20           | A.M.  | 18 years old and over         | 15                      | ¥8,000   |
| Exercise for posture improvement | Tue | 20           | P.M.  | 18 years old and over         | 20                      | ¥8,000   |
| Exercise for Straighten body     | Tue | 20           | P.M.  | 18 years old and over         | 20                      | ¥8,000   |
| Core exercise                    | Wed | 20           | A.M.  | 18 years old and over         | 15                      | ¥8,000   |
| Stretch with a foam roller       | Thu | 20           | A.M.  | 18 years old and over         | 15                      | ¥8,000   |
| Movement care & aerobics         | Thu | 12           | Night | 18 years old and over         | 15                      | ¥5,400   |
| Yoga for being healthy           | Fri | 18           | A.M.  | 18 years old and over         | 20                      | ¥8,100   |
| Core balance ball & stretch      | Fri | 18           | Night | 18 years old and over         | 15                      | ¥8,100   |
| Hip hop little, kids (Basic)     | Sat | 18           | A.M.  | 6 years old to 8 years old    | 15                      | ¥8,100   |
| Hip hop junior (Basic)           | Sat | 18           | A.M.  | 9 years old to 12 years old   | 15                      | ¥8,100   |
| Hip hop Step Up                  | Sat | 18           | A.M.  | 9 years old to 12 years old * | 15                      | ¥8,100   |