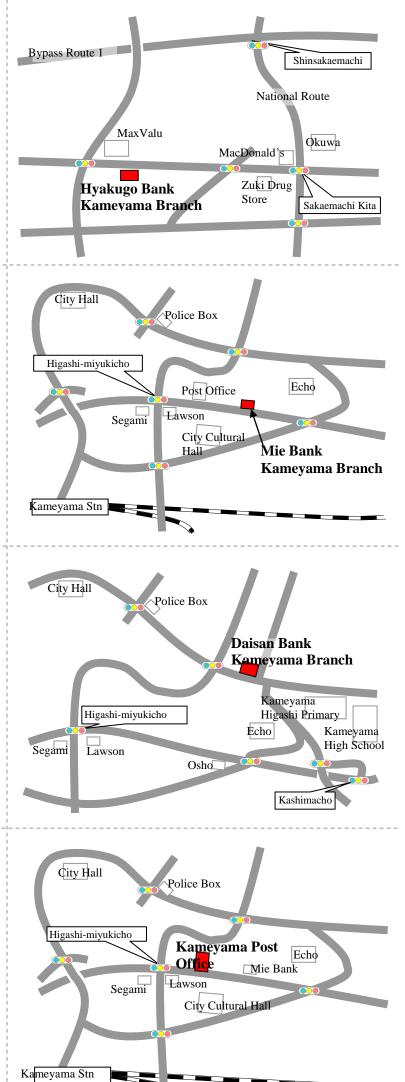

| Hyakugo Bank, Kameyama Branch                      |  |  |
|----------------------------------------------------|--|--|
| 5-25 Kitamachi, Kameyama                           |  |  |
| 0595-82-1511                                       |  |  |
| Accepted                                           |  |  |
| <ul> <li>Currency delivery service also</li> </ul> |  |  |
| available.                                         |  |  |
| Accepted                                           |  |  |
|                                                    |  |  |
| Business Hours                                     |  |  |
| (Teller) Weekdays 9 a.m. ~ 3 p.m.                  |  |  |
| (ATM) Everyday 7 a.m. ~ 9 p.m.                     |  |  |
|                                                    |  |  |

| Mie Bank, Kameyama Branch         |                                  |  |
|-----------------------------------|----------------------------------|--|
| Address                           | 59 Azamidoro, Higashi-miyukicho, |  |
|                                   | Kameyama                         |  |
| Tel.                              | 0595-82-3131                     |  |
| Currency                          | Accepted                         |  |
| Exchange                          | • Currency delivery service also |  |
|                                   | available.                       |  |
| International                     | Accepted                         |  |
| Remittance                        |                                  |  |
| Business Hours                    |                                  |  |
| (Teller) Weekdays 9 a.m. ~ 3 p.m. |                                  |  |
| (ATM) Everyday 8 a.m. ~ 9 p.m.    |                                  |  |
|                                   |                                  |  |

| Daisan Bank, Kameyama Branch               |                                                    |  |  |
|--------------------------------------------|----------------------------------------------------|--|--|
| Address                                    | 2-2-8 Higashimachi, Kameyama                       |  |  |
| Tel.                                       | 0595-82-2131                                       |  |  |
| Currency                                   | Accepted                                           |  |  |
| Exchange                                   | <ul> <li>Currency delivery service also</li> </ul> |  |  |
|                                            | available.                                         |  |  |
| International                              | Accepted                                           |  |  |
| Remittance                                 |                                                    |  |  |
| Business Hours                             |                                                    |  |  |
| (Teller) Weekdays 9 a.m. ~ 3 p.m.          |                                                    |  |  |
| (ATM) Weekdays & Saturdays 7 a.m. ~ 9 p.m. |                                                    |  |  |
| Sundays & Public Holidays 7 a.m. ~ 7 p.m.  |                                                    |  |  |
|                                            |                                                    |  |  |

| Kameyama Post Office                                  |                                     |  |  |
|-------------------------------------------------------|-------------------------------------|--|--|
| (Address) 22-3 Higashi-miyukicho, Kameyama            |                                     |  |  |
| Tel.                                                  | Collection & Delivery: 0595-82-2754 |  |  |
|                                                       | Other: 0595-82-0300                 |  |  |
| Currency                                              | Not accepted                        |  |  |
| Exchange                                              |                                     |  |  |
| International                                         | Accepted                            |  |  |
| Remittance                                            |                                     |  |  |
| Business Hours                                        |                                     |  |  |
| (Banking Teller) Weekdays 9 a.m. ~ 4 p.m.             |                                     |  |  |
| (Postal Teller) Weekdays 9 a.m. ~ 7 p.m.              |                                     |  |  |
| (Collecting & Sending Items) Weekdays 8 a.m. ~ 8 p.m. |                                     |  |  |
| Saturdays 8 a.m. ~ 5 p.m.                             |                                     |  |  |
| Sundays & Public Holidays 9 a.m. ~ 12.30 p.m.         |                                     |  |  |