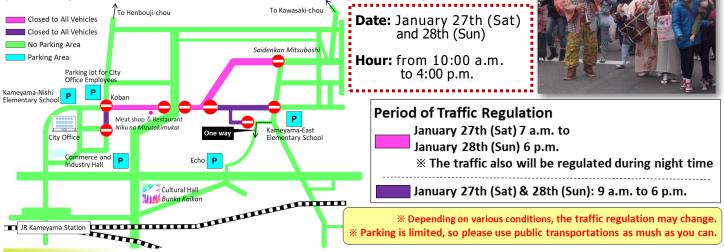

#### *\*\**っ にち ど にち にち いかやまおおいち *\*\**っ にち ど にち にち いかやまおおいち **\*\***の にち ど にち にち かめやまおおいち (1月27日(土)、28日(日)は「亀山大市」)

## Inquiry: Kameyama Õichi Jikkō Iinkai Jimukyoku (TEL: 0595-82-1331)

After 4 years, the Special Event of northern Ise district "Kameyama Ōichi" will be held again!

This famous event has been promoted for over a century and it is the biggest winter event in Kameyama. During that period, various events, sales and food stalls will take place in Higashi-machi, Hon-machi streets and surroundings. Please enjoy!